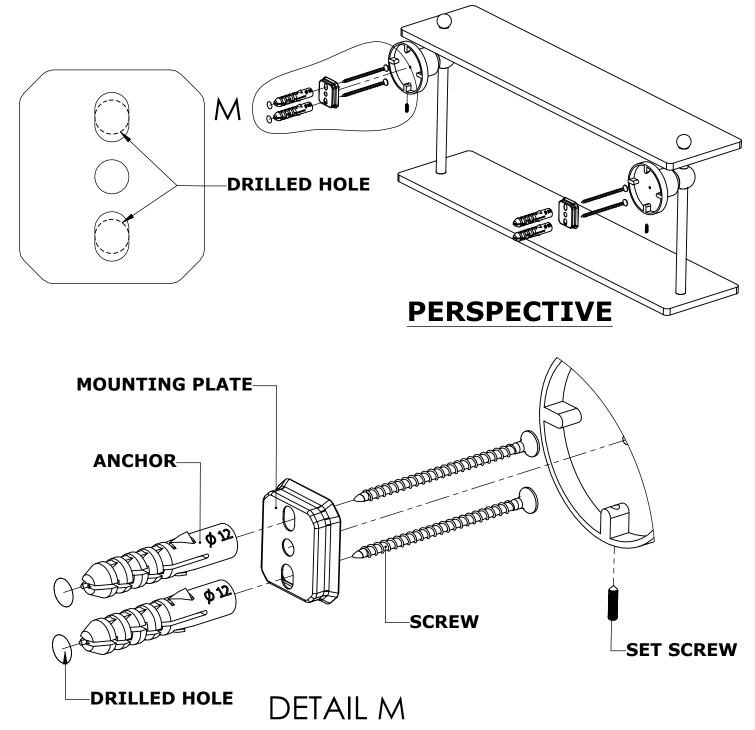

# **INSTALLATION INSTRUCTIONS**

**Step 1:** Drill holes in Wall for screw anchors and attach Mounting Plate to Wall

Determine your desired location for installation and make a mark for the location of the mounting plate. Remove mounting plate from backplate by loosening set screw in backplate as pictured below. Place center hole of mounting plate over mark made above. Make 2 marks where mounting screws will be placed as shown below. Drill hole at each of the marks. (You may substitute other style mounting anchors or screws if desired). Place anchors into the holes made. Place mounting plate over holes and secure to mounting surface using screws as shown below.