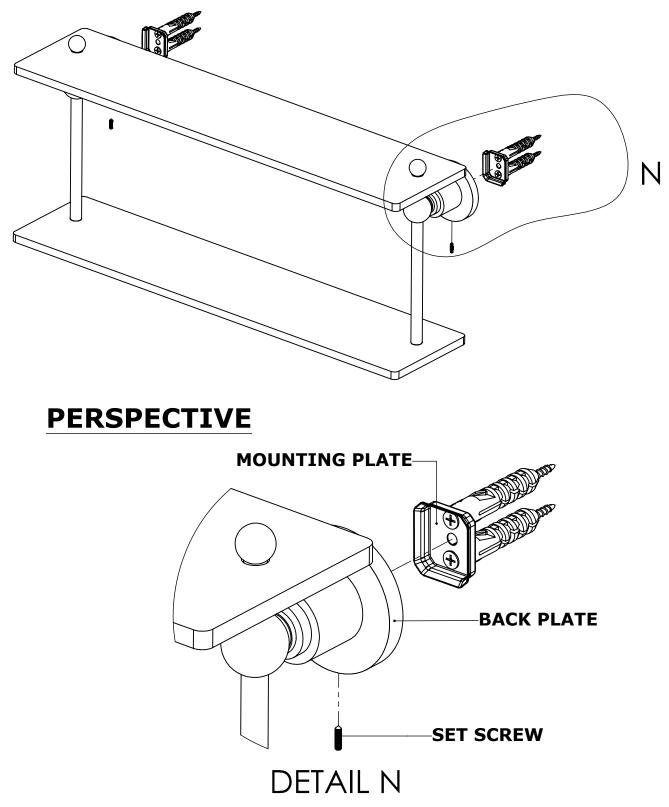

#### Step 2: Attach Bracket to Mounting Plate.

Place bracket on mounting plate and secure by tightening set screw as shown below.

No portion of this document or any artwork contained herein should reproduced in any way without the written conset of ALLIED BRASS INC.